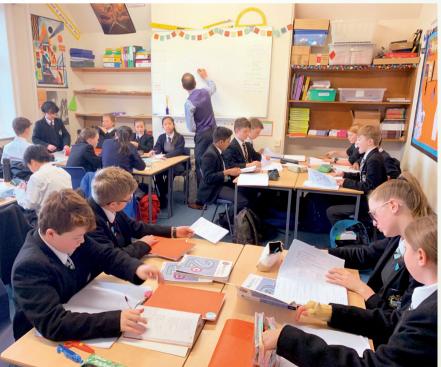

## All Trips at a Glance

| Activity                                    | Date                     | Participants        | City and Country                      | Organizer                                                 |
|---------------------------------------------|--------------------------|---------------------|---------------------------------------|-----------------------------------------------------------|
| 14th WESPA Youth Cup 2019<br>(WESPAYC 2019) | 28/11 - 3/12<br>(6 days) | 5 students of S2-6  | Kuala Lumpur,<br>Malaysia             | World English<br>Language Scrabble<br>Players Association |
| UK School Experience Programme *            | 20/1 – 3/2<br>( 15 days) | 20 students of S1-5 | Rydal Penrhos<br>School, Wales,<br>UK | Methodist College                                         |