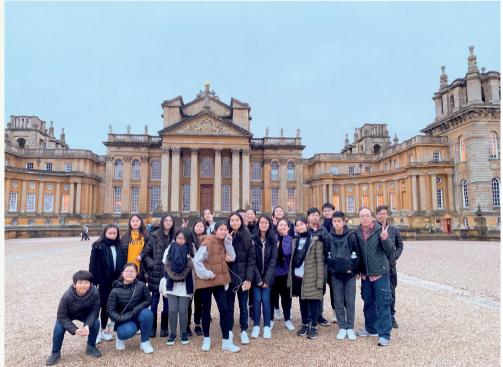

## All Trips at a Glance

| Activity                                    | Date                     | Participants        | City and Country                      | Organizer                                                 |
|---------------------------------------------|--------------------------|---------------------|---------------------------------------|-----------------------------------------------------------|
| 14th WESPA Youth Cup 2019<br>(WESPAYC 2019) | 28/11 - 3/12<br>(6 days) | 5 students of S2-6  | Kuala Lumpur,<br>Malaysia             | World English<br>Language Scrabble<br>Players Association |
| UK School Experience Programme *            | 20/1 – 3/2<br>( 15 days) | 20 students of S1-5 | Rydal Penrhos<br>School, Wales,<br>UK | Methodist College                                         |